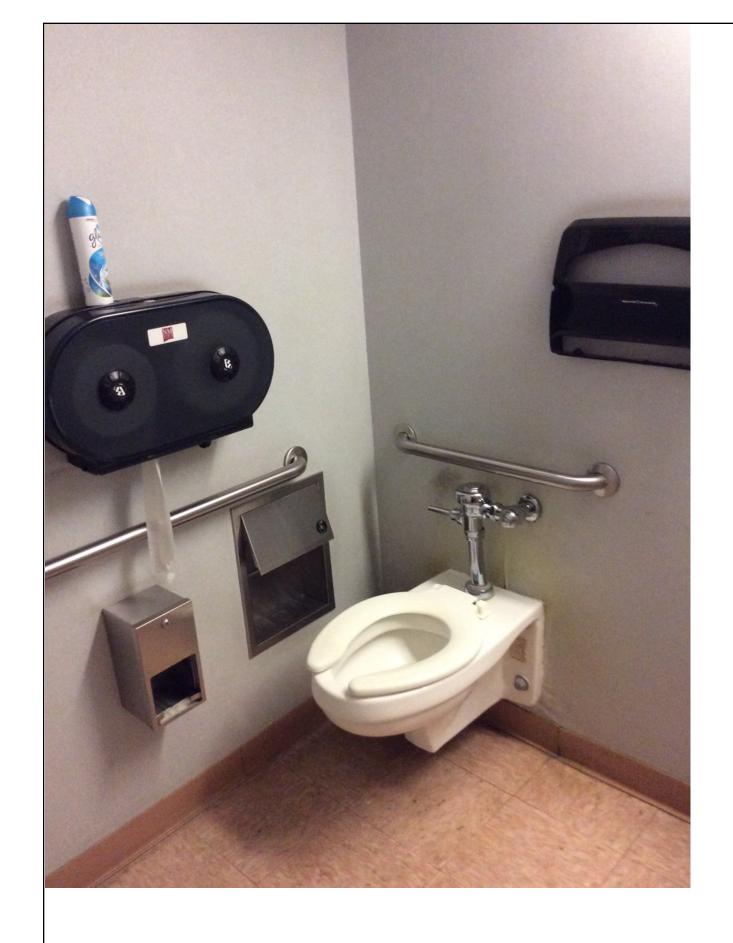

Primary Accessible Entry



| NM<br>STATE<br>UNIVERSITY | NMSU 2016 ADA Assessment<br>Phase 1<br>January 2017 |
|---------------------------|-----------------------------------------------------|
| Building #:               | 461                                                 |
| Building Name:            | Zuhl Library                                        |
| Drawing Title:            | First Floor Plan                                    |













Primary Accessible Entry



| NM<br>STATE<br>UNIVERSITY | NMSU 2016 ADA Assessment<br>Phase 1<br>January 2017 |
|---------------------------|-----------------------------------------------------|
| Building #:               | 461                                                 |
| Building Name:            | Zuhl Library                                        |
| Drawing Title:            | First Floor Plan                                    |



Primary Accessible Entry



| NM<br>STATE<br>UNIVERSITY | NMSU 2016 ADA Assessment<br>Phase 1<br>January 2017 |
|---------------------------|-----------------------------------------------------|
| Building #:               | 461                                                 |
| Building Name:            | Zuhl Library