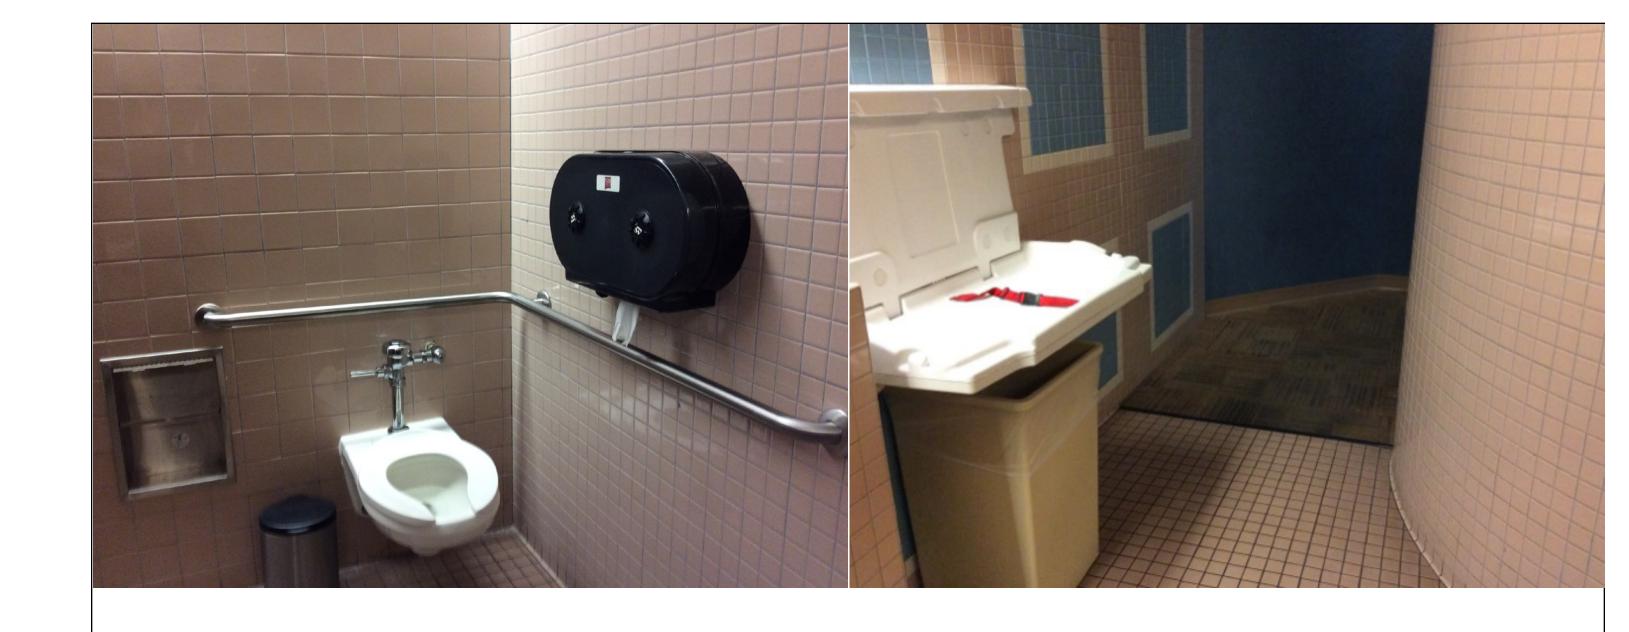

Primary Accessible Entry



| NM<br>STATE<br>UNIVERSITY | NMSU 2016 ADA Assessment<br>Phase 1<br>January 2017 |
|---------------------------|-----------------------------------------------------|
| Building #:               | 461                                                 |
| Building Name:            | Zuhl Library                                        |
| Drawing Title:            | First Floor Plan                                    |













Primary Accessible Entry



| NM<br>STATE<br>UNIVERSITY | NMSU 2016 ADA Assessment<br>Phase 1<br>January 2017 |
|---------------------------|-----------------------------------------------------|
| Building #:               | 461                                                 |
| Building Name:            | Zuhl Library