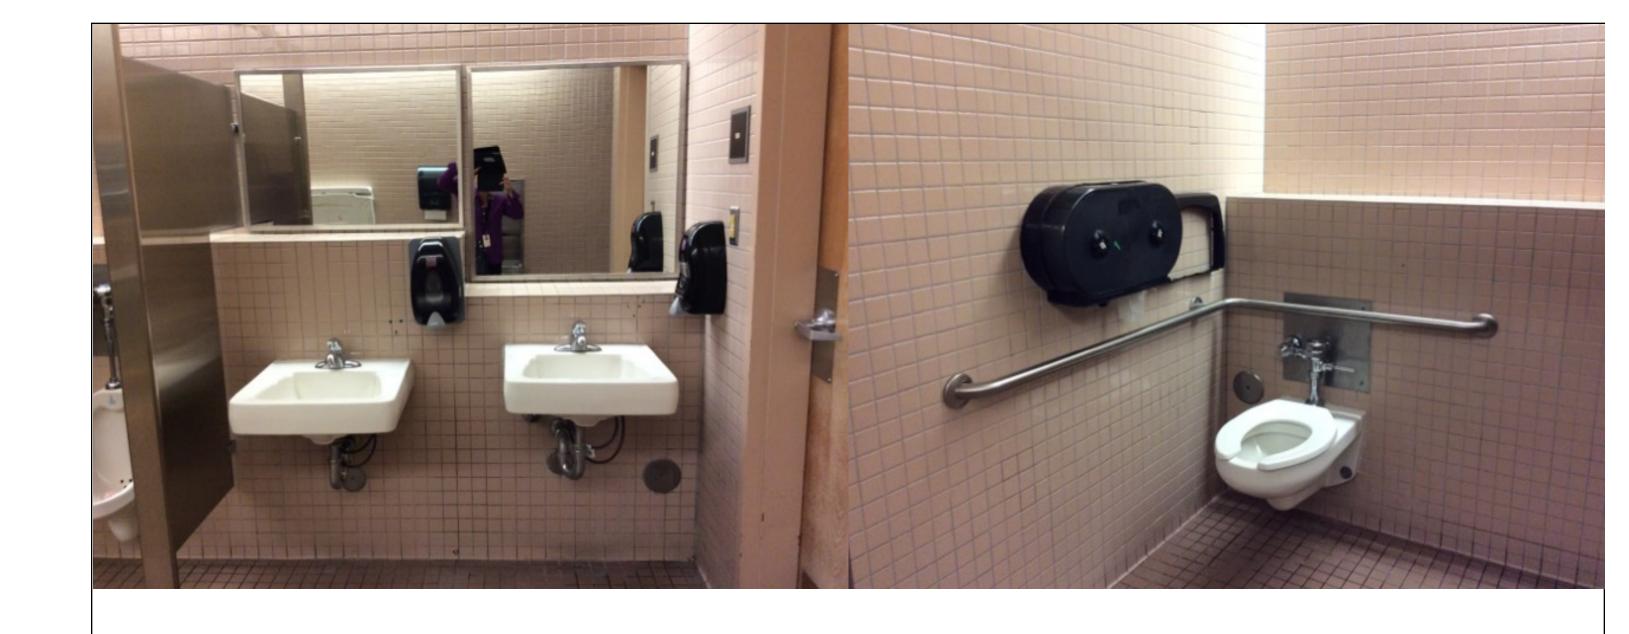

Primary Accessible Entry



| NM<br>STATE<br>UNIVERSITY | NMSU 2016 ADA Assessment<br>Phase 1<br>January 2017 |
|---------------------------|-----------------------------------------------------|
| Building #:               | 461                                                 |
| Building Name:            | Zuhl Library                                        |
| Drawing Title:            | First Floor Plan                                    |













Primary Accessible Entry



| NM<br>STATE<br>UNIVERSITY | NMSU 2016 ADA Assessment<br>Phase 1<br>January 2017 |
|---------------------------|-----------------------------------------------------|
| Building #:               | 461                                                 |
| Building Name:            | Zuhl Library                                        |
| Drawing Title:            | First Floor Plan                                    |



Primary Accessible Entry



| NM<br>STATE<br>UNIVERSITY | NMSU 2016 ADA Assessment<br>Phase 1<br>January 2017 |
|---------------------------|-----------------------------------------------------|
| Building #:               | 461                                                 |
| Building Name:            | Zuhl Library