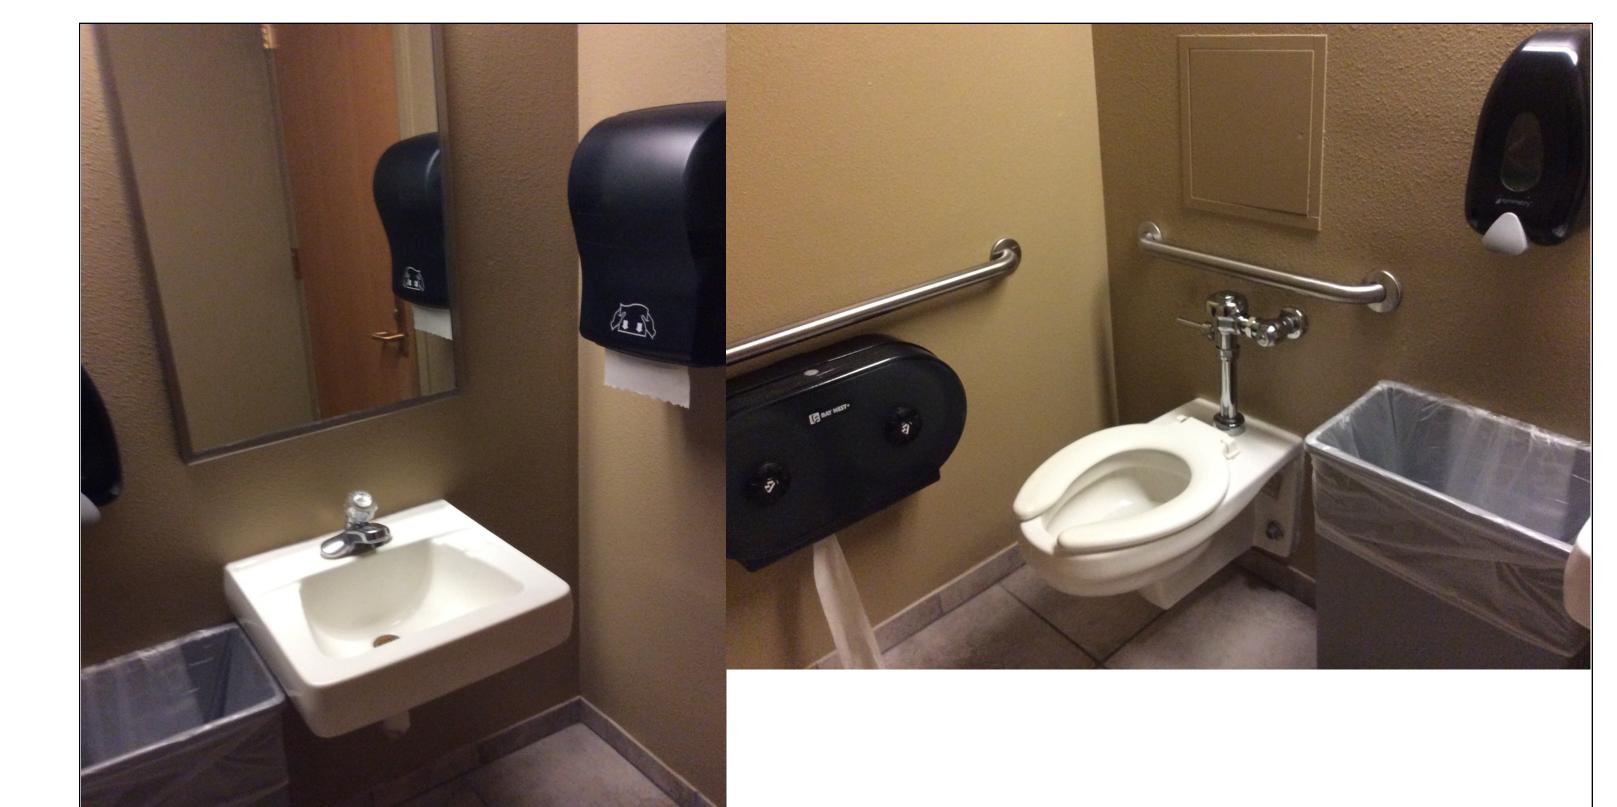

|
|---------------------------|-----------------------------------------------------|
| Building #:               | 461                                                 |
| Building Name:            | Zuhl Library                                        |
| Drawing Title:            | First Floor Plan                                    |













Primary Accessible Entry



| NM<br>STATE<br>UNIVERSITY | NMSU 2016 ADA Assessment<br>Phase 1<br>January 2017 |
|---------------------------|-----------------------------------------------------|
| Building #:               | 461                                                 |
| Building Name:            | Zuhl Library                                        |
| Drawing Title:            | First Floor Plan                                    |



Primary Accessible Entry



| NM<br>STATE<br>UNIVERSITY | NMSU 2016 ADA Assessment<br>Phase 1<br>January 2017 |
|---------------------------|-----------------------------------------------------|
| Building #:               | 461                                                 |
| Building Name:            | Zuhl Library                                        |
| Drawing Title:            | First Floor Plan                                    |