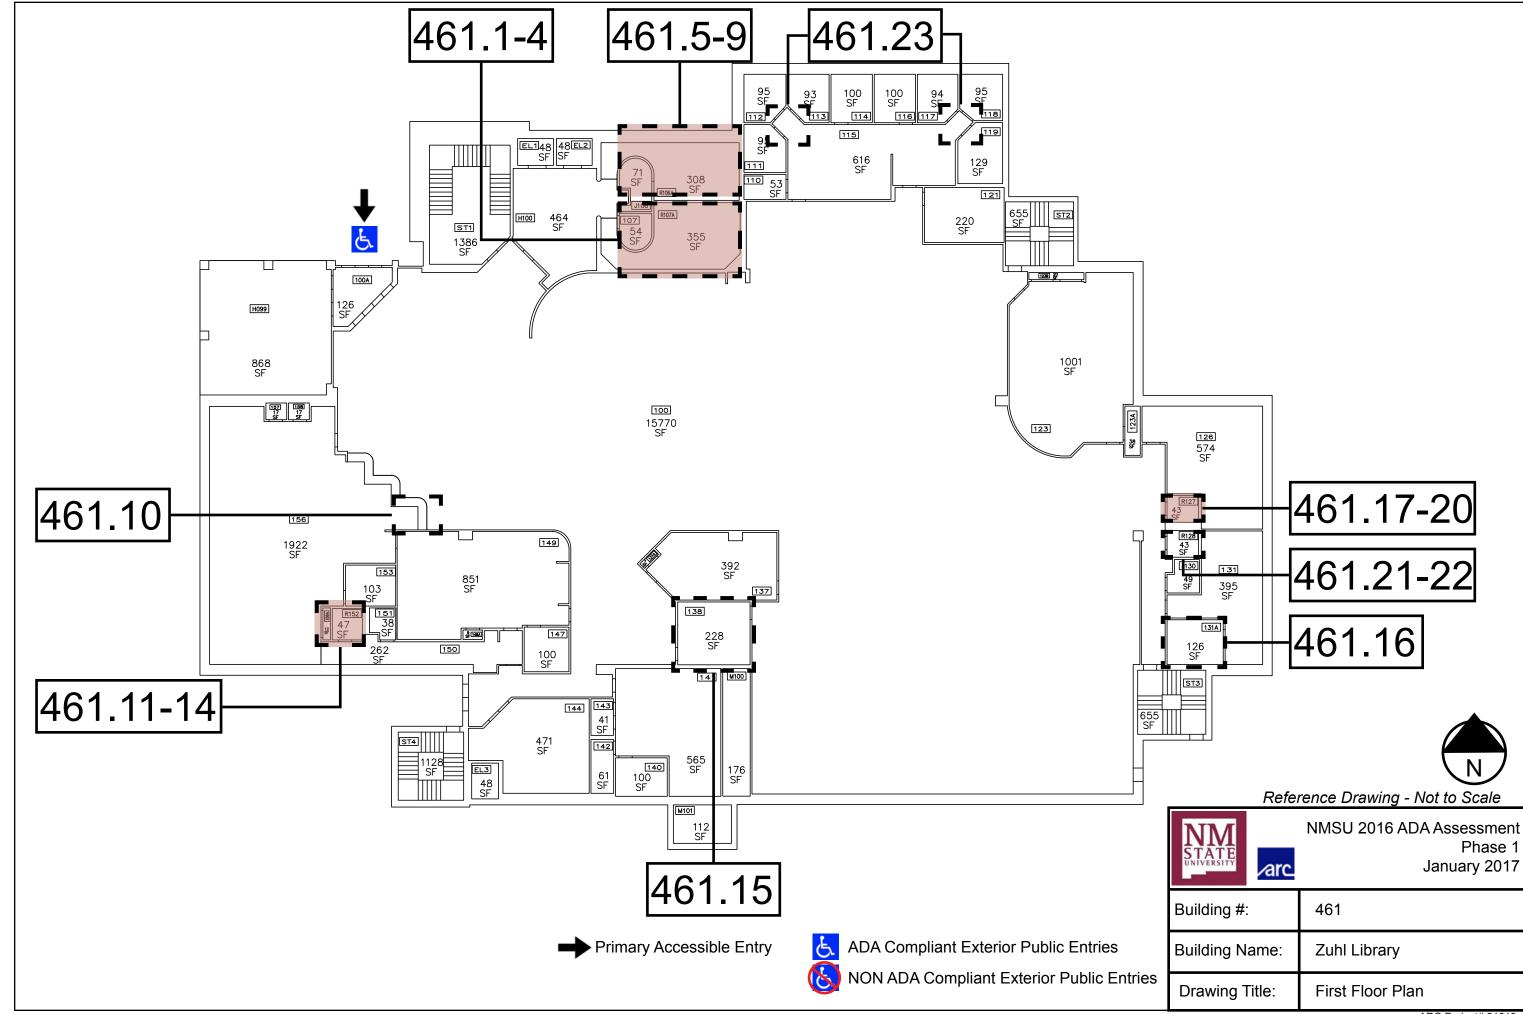

Primary Accessible Entry

| NM<br>STATE<br>UNIVERSITY | NMSU 2016 ADA Assessment<br>Phase 1<br>January 2017 |
|---------------------------|-----------------------------------------------------|
| Building #:               | 461                                                 |
| Building Name:            | Zuhl Library                                        |
| Drawing Title:            | First Floor Plan                                    |