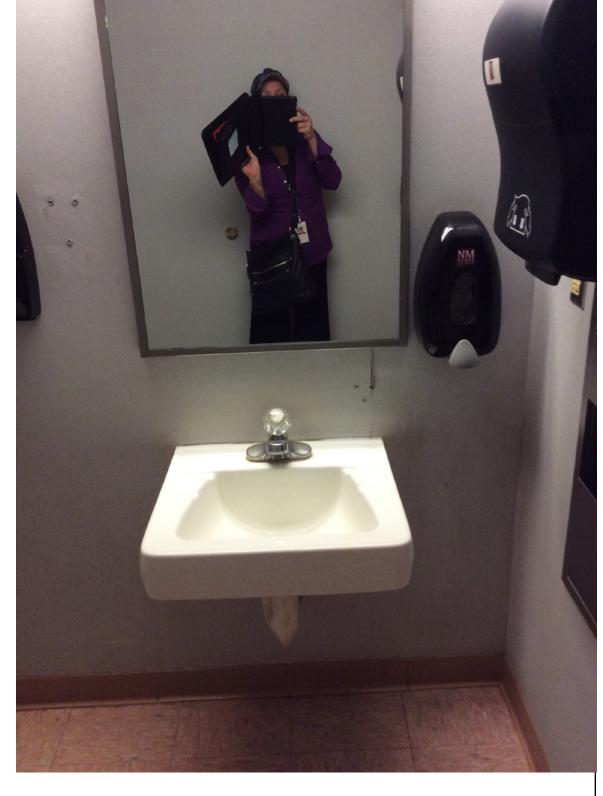

Primary Accessible Entry



| NM<br>STATE<br>UNIVERSITY | NMSU 2016 ADA Assessment<br>Phase 1<br>January 2017 |
|---------------------------|-----------------------------------------------------|
| Building #:               | 461                                                 |
| Building Name:            | Zuhl Library                                        |
| Drawing Title:            | First Floor Plan                                    |













Primary Accessible Entry



| NM<br>STATE<br>UNIVERSITY | NMSU 2016 ADA Assessment<br>Phase 1<br>January 2017 |
|---------------------------|-----------------------------------------------------|
| Building #:               | 461                                                 |
| Building Name:            | Zuhl Library                                        |
| Drawing Title:            | First Floor Plan                                    |



Primary Accessible Entry



| NM<br>STATE<br>UNIVERSITY | NMSU 2016 ADA Assessment<br>Phase 1<br>January 2017 |
|---------------------------|-----------------------------------------------------|
| Building #:               | 461                                                 |
| Building Name:            | Zuhl Library